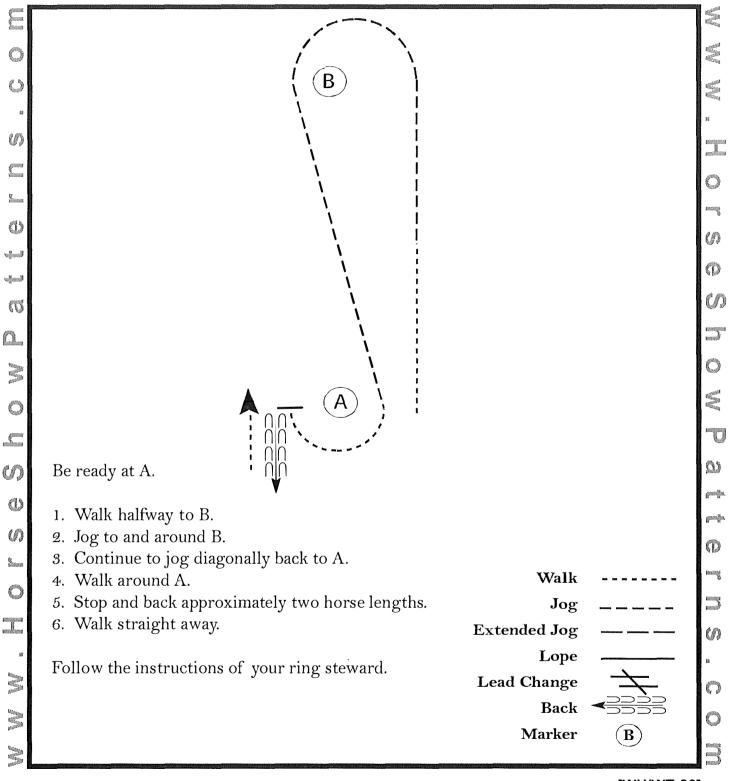

xit at a walk
- 5. Jog over poles
- 6. Jog over poles as shown
- 7. Break to a walk and walk over poles to finish pattern

## **Equitation (Small Fry & Walk Trot)**

Show Date: 4/4/24



## Horsemanship (Small Fry & Walk Trot)

Show Date: 4/4/24



[WH/WT-43]

### **Showmanship (Small Fry)**

Show Date: 4/5/24



Ф

e Show P

S

[S/WT-67]

## Easter Eggstravaganza Small Fry & Walk Trot Trail 04/06/2024



- 1. Trot serpentine over 3 poles
- 2. Trot over poles
- 3. Continue trot over 3 poles
- 4. Trot to gate, work right hand gate. Small Fry do not work gate.
- 5. Back L through poles
- 6. Walk out over poles into box, 360° either direction, continue over poles
- 7. Trot over poles
- 8. Trot into chute and stop to finish pattern

### Horsemanship (Small Fry & Walk Trot)

Show Date: 4/6/24



[WH/WT-86]

### **Hunt Seat Equitation (Small Fry & Walk Trot)**

Show Date: 4/7/24



[HSE/WT-43]