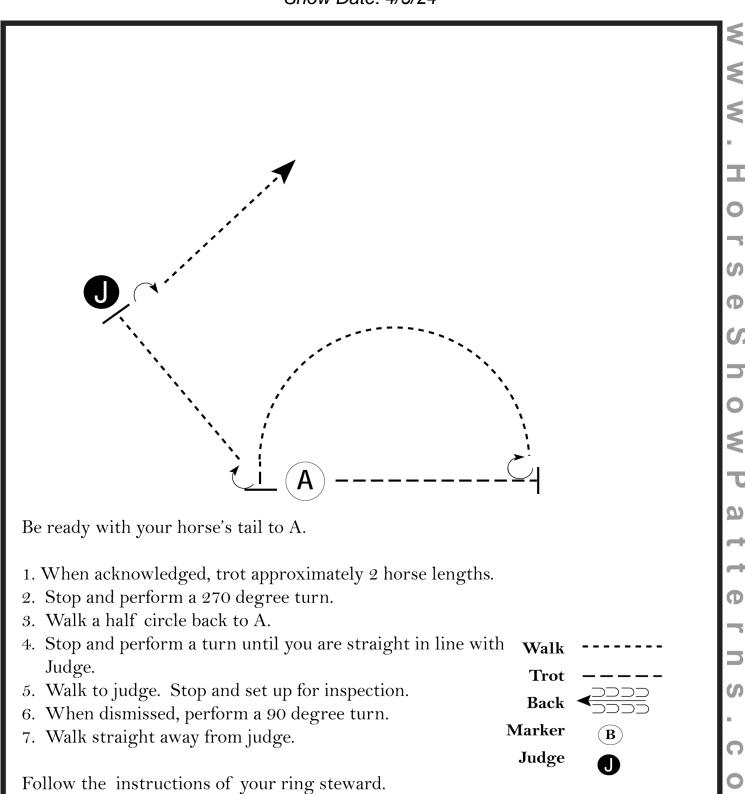

### Easter Eggstravaganza Small Fry & Walk Trot Trail 04/03/2024



- 1. Jog over poles and into chute
- 2. Back until able to walk through the open gate. \* Walk trot will work gate left hand
- 3. Jog over poles
- 4. Enter box at a walk, turn 360° either direction and exit at a walk
- 5. Jog over poles
- 6. Jog over poles as shown
- 7. Break to a walk and walk over poles to finish pattern

## **Equitation (Small Fry & Walk Trot)**

Show Date: 4/4/24



## Horsemanship (Small Fry & Walk Trot)

Show Date: 4/4/24



[WH/WT-43]

### **Showmanship (Small Fry)**

Show Date: 4/5/24



Ф

e Show P

S

[S/WT-67]

## Easter Eggstravaganza Small Fry & Walk Trot Trail 04/06/2024



- 1. Trot serpentine over 3 poles
- 2. Trot over poles
- 3. Continue trot over 3 poles
- 4. Trot to gate, work right hand gate. Small Fry do not work gate.
- 5. Back L through poles
- 6. Walk out over poles into box, 360° either direction, continue over poles
- 7. Trot over poles
- 8. Trot into chute and stop to finish pattern

### Horsemanship (Small Fry & Walk Trot)

Show Date: 4/6/24



[WH/WT-86]

### **Hunt Seat Equitation (Small Fry & Walk Trot)**

Show Date: 4/7/24



[HSE/WT-43]