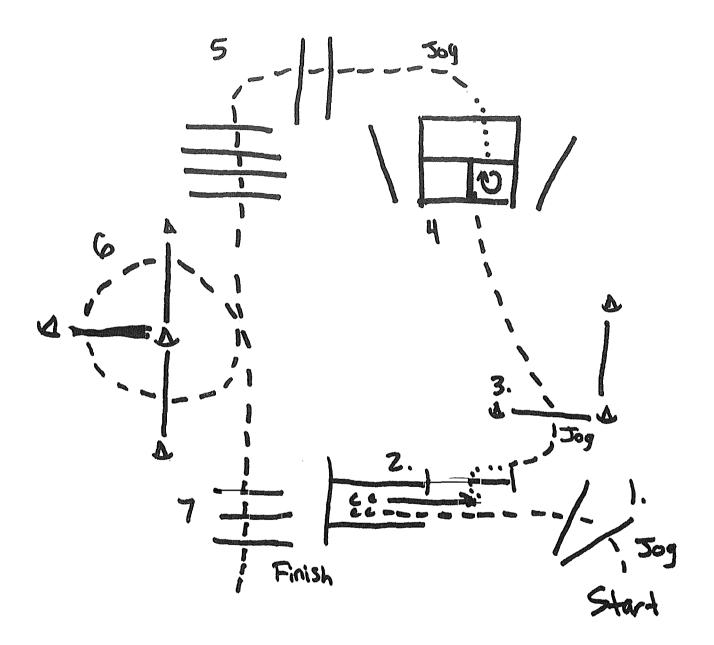

### Easter Eggstravaganza Small Fry & Walk Trot Trail 04/03/2024

- 1. Jog over poles and into chute
- 2. Back until able to walk through the open gate. \* Walk trot will work gate left hand
- 3. Jog over poles
- 4. Enter box at a walk, turn 360° either direction and exit at a walk
- 5. Jog over poles
- 6. Jog over poles as shown
- 7. Break to a walk and walk over poles to finish pattern