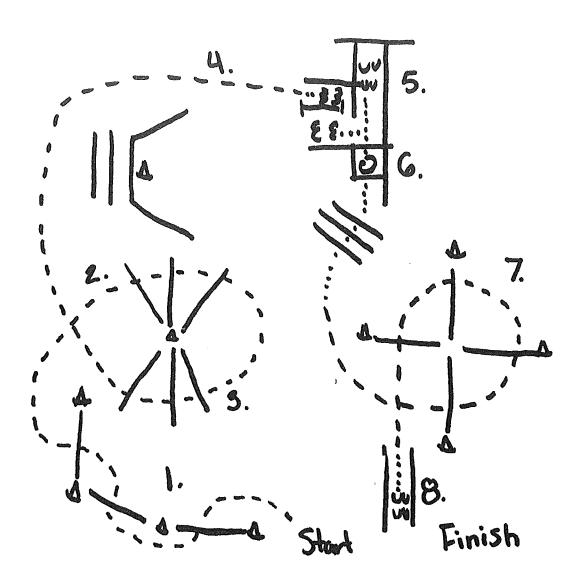

### Easter Eggstravaganza Small Fry & Walk Trot Trail 04/03/2024

- 1. Jog over poles and into chute
- 2. Back until able to walk through the open gate. \* Walk trot will work gate left hand
- 3. Jog over poles
- 4. Enter box at a walk, turn 360° either direction and exit at a walk
- 5. Jog over poles
- 6. Jog over poles as shown
- 7. Break to a walk and walk over poles to finish pattern