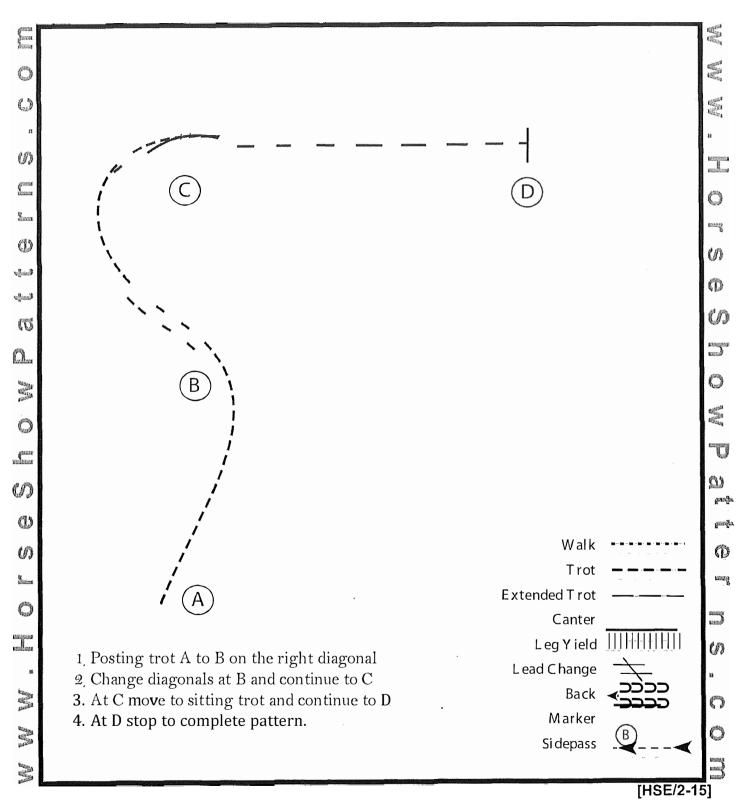

### Easter Eggstravaganza Small Fry & Walk Trot Trail 04/03/2024



- 1. Jog over poles and into chute
- 2. Back until able to walk through the open gate. \* Walk trot will work gate left hand
- 3. Jog over poles
- 4. Enter box at a walk, turn 360° either direction and exit at a walk
- 5. Jog over poles
- 6. Jog over poles as shown
- 7. Break to a walk and walk over poles to finish pattern

## **Equitation (Small Fry & Walk Trot)**

Show Date: 4/4/24



## Horsemanship (Small Fry & Walk Trot)

Show Date: 4/4/24



[WH/WT-43]

### **Showmanship (Small Fry)**

Show Date: 4/5/24



Ф

e Show P

S

[S/WT-67]

## Easter Eggstravaganza Small Fry & Walk Trot Trail 04/06/2024



- 1. Trot serpentine over 3 poles
- 2. Trot over poles
- 3. Continue trot over 3 poles
- 4. Trot to gate, work right hand gate. Small Fry do not work gate.
- 5. Back L through poles
- 6. Walk out over poles into box, 360° either direction, continue over poles
- 7. Trot over poles
- 8. Trot into chute and stop to finish pattern

### Horsemanship (Small Fry & Walk Trot)

Show Date: 4/6/24



[WH/WT-86]

### **Hunt Seat Equitation (Small Fry & Walk Trot)**

Show Date: 4/7/24



[HSE/WT-43]