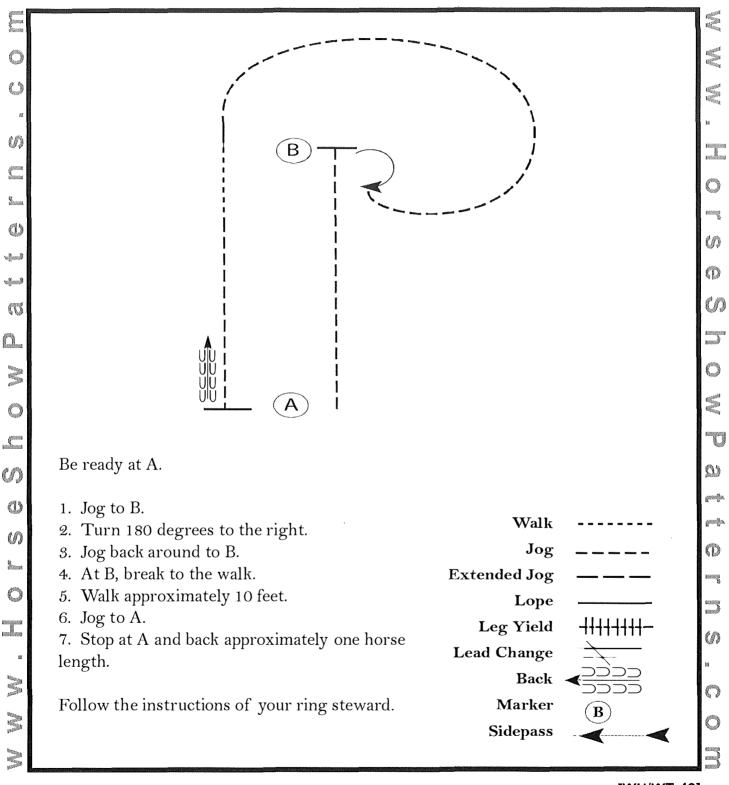

### Easter Eggstravaganza Small Fry & Walk Trot Trail 04/03/2024



- 1. Jog over poles and into chute
- 2. Back until able to walk through the open gate. \* Walk trot will work gate left hand
- 3. Jog over poles
- 4. Enter box at a walk, turn 360° either direction and exit at a walk
- 5. Jog over poles
- 6. Jog over poles as shown
- 7. Break to a walk and walk over poles to finish pattern

## **Equitation (Small Fry & Walk Trot)**

Show Date: 4/4/24



## Horsemanship (Small Fry & Walk Trot)

Show Date: 4/4/24



[WH/WT-43]

### **Showmanship (Small Fry)**

Show Date: 4/5/24



Ф

e Show P

S

[S/WT-67]

## Easter Eggstravaganza Small Fry & Walk Trot Trail 04/06/2024



- 1. Trot serpentine over 3 poles
- 2. Trot over poles
- 3. Continue trot over 3 poles
- 4. Trot to gate, work right hand gate. Small Fry do not work gate.
- 5. Back L through poles
- 6. Walk out over poles into box, 360° either direction, continue over poles
- 7. Trot over poles
- 8. Trot into chute and stop to finish pattern

### Horsemanship (Small Fry & Walk Trot)

Show Date: 4/6/24



[WH/WT-86]

### **Hunt Seat Equitation (Small Fry & Walk Trot)**

Show Date: 4/7/24



[HSE/WT-43]