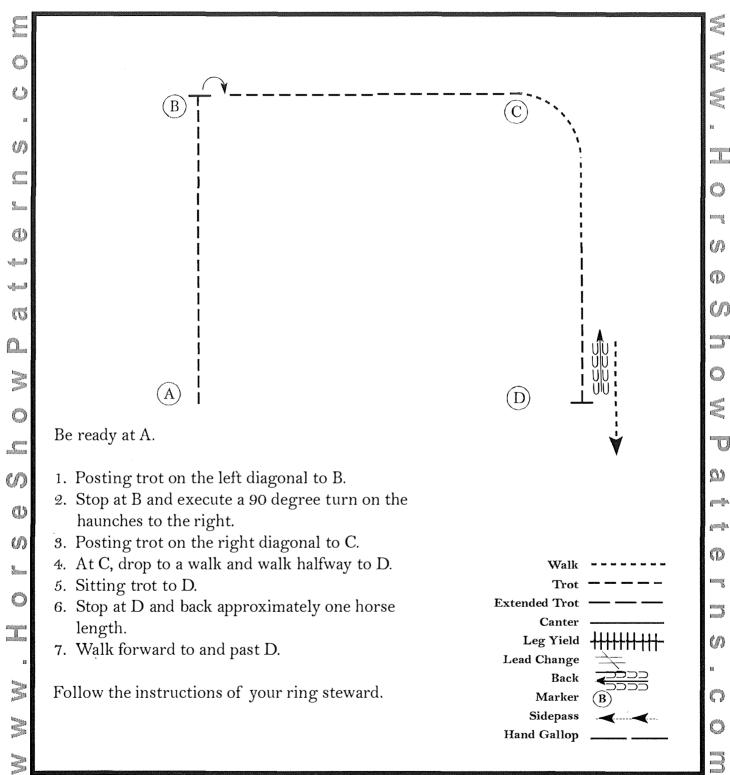

### **Hunt Seat Equitation (Small Fry & Walk Trot)**

Show Date: 4/7/24

[HSE/WT-43]