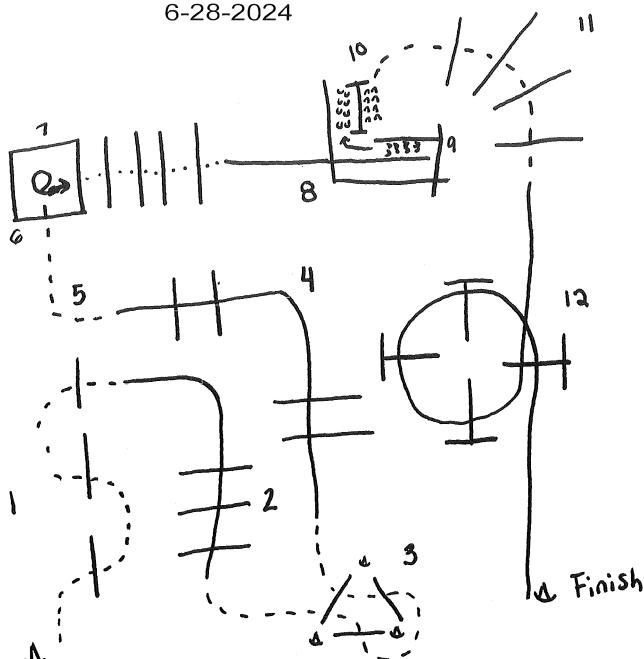

### Spartan Spectacular

#### All Trail except Small Fry & Walk Trot

Start

- 1. Jog through serpentine
- 2. Lope over poles right lead
- 3. Break to the jog, jog over poles, jog around cones
- 4. Lope over poles left lead
- 5. Break to the jog around corner
- 6. Stop or break to the walk, walk into box
- 7. Execute a 270° to the left, walk out of box over poles
- 8. Lope over pole left lead, into chute and stop
- 9. Back between poles, back around corner up to gate
- 10. Work gate left hand
- 11. Jog over poles
- 12. Lope over poles right lead to finish