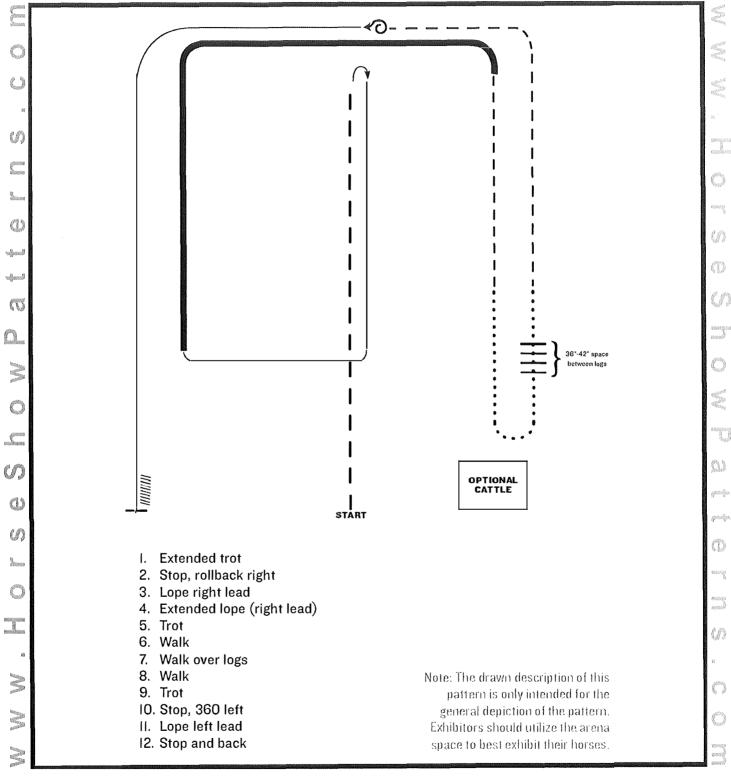

ate left hand
- 11. Jog over poles
- 12. Lope over poles right lead to finish

# Spartan Spectacular

### Rookie/Level One Youth & Amateur Horsemanship

Show Date: 06-28-2024



[WH/2-71]

#### Pattern Provided by:

# Spartan Spectacular

### Youth, Amateur and Select Horsemanship

Show Date: 06-28-2024



[WH/3-71]

#### Pattern Provided by:

### **HUNT SEAT EQUITATION (ROOKIE & LEVEL 1 YOUTH/AMATEUR)**

Show Date: JUNE 28-30, 2024



[HSE/1-72]

#### **HUNT SEAT EQUITATION (13 & UNDER/14-18/AMATEUR/SELECT)**

Show Date: JUNE 28-30, 2024



[HSE/3-72]

### WESTERN RIDING (L1 Youth, L1 Amateur, Green)

Show Date: JUNE 28-30, 2024



[WR/GP-9]

### WESTERN RIDING (YOUTH/AMATEUR/OPEN)

Show Date: JUNE 28-30, 2024



[WR/OP-9]

### **RANCH RIDING (ALL CLASSES)**

Show Date: JUNE 28-30, 2024



[RR/AQHA-15]

# Pattern Provided by:

THE JUDGES

### SHOWMANSHIP (ROOKIE & LEVEL 1 YOUTH & AMATEUR)

Show Date: JUNE 28-30, 2024



[S/2-86]

### SHOWMANSHIP (13& UNDER/14-18/AMATEUR/SELECT)

Show Date: JUNE 28-30, 2024



[S/3-86]