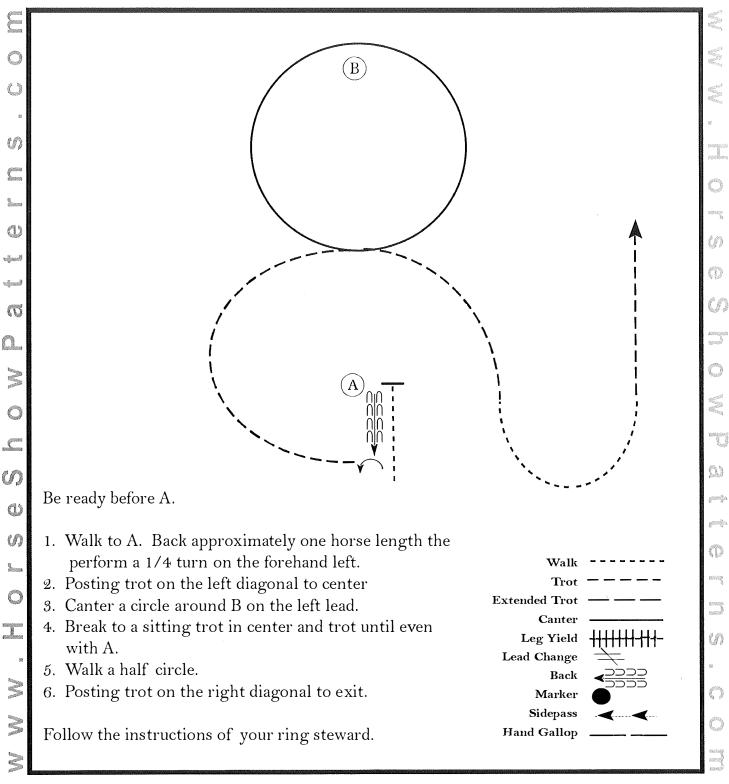

les right lead
- 3. Break to the jog, jog over poles, jog around cones
- 4. Lope over poles left lead
- 5. Break to the jog around corner
- 6. Stop or break to the walk, walk into box
- 7. Execute a 270° to the left, walk out of box over poles
- 8. Lope over pole left lead, into chute and stop
- 9. Back between poles, back around corner up to gate
- 10. Work gate left hand
- 11. Jog over poles
- 12. Lope over poles right lead to finish

# Spartan Spectacular

### Rookie/Level One Youth & Amateur Horsemanship

Show Date: 06-28-2024



[WH/2-71]

#### Pattern Provided by:

# Spartan Spectacular

### Youth, Amateur and Select Horsemanship

Show Date: 06-28-2024



[WH/3-71]

#### Pattern Provided by:

### **HUNT SEAT EQUITATION (ROOKIE & LEVEL 1 YOUTH/AMATEUR)**

Show Date: JUNE 28-30, 2024



[HSE/1-72]

#### **HUNT SEAT EQUITATION (13 & UNDER/14-18/AMATEUR/SELECT)**

Show Date: JUNE 28-30, 2024



[HSE/3-72]

### WESTERN RIDING (L1 Youth, L1 Amateur, Green)

Show Date: JUNE 28-30, 2024



[WR/GP-9]

### WESTERN RIDING (YOUTH/AMATEUR/OPEN)

Show Date: JUNE 28-30, 2024



[WR/OP-9]

### **RANCH RIDING (ALL CLASSES)**

Show Date: JUNE 28-30, 2024



[RR/AQHA-15]

# Pattern Provided by:

THE JUDGES

### SHOWMANSHIP (ROOKIE & LEVEL 1 YOUTH & AMATEUR)

Show Date: JUNE 28-30, 2024



[S/2-86]

### SHOWMANSHIP (13& UNDER/14-18/AMATEUR/SELECT)

Show Date: JUNE 28-30, 2024



[S/3-86]