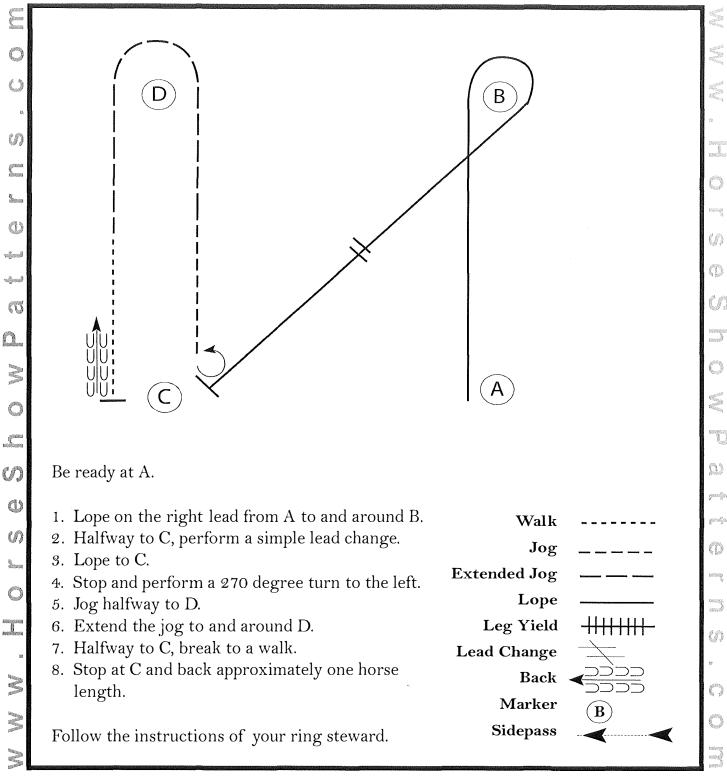

### WESTERN RIDING (L1 Youth, L1 Amateur, Green)

Show Date: JUNE 28-30, 2024

[WR/GP-9]