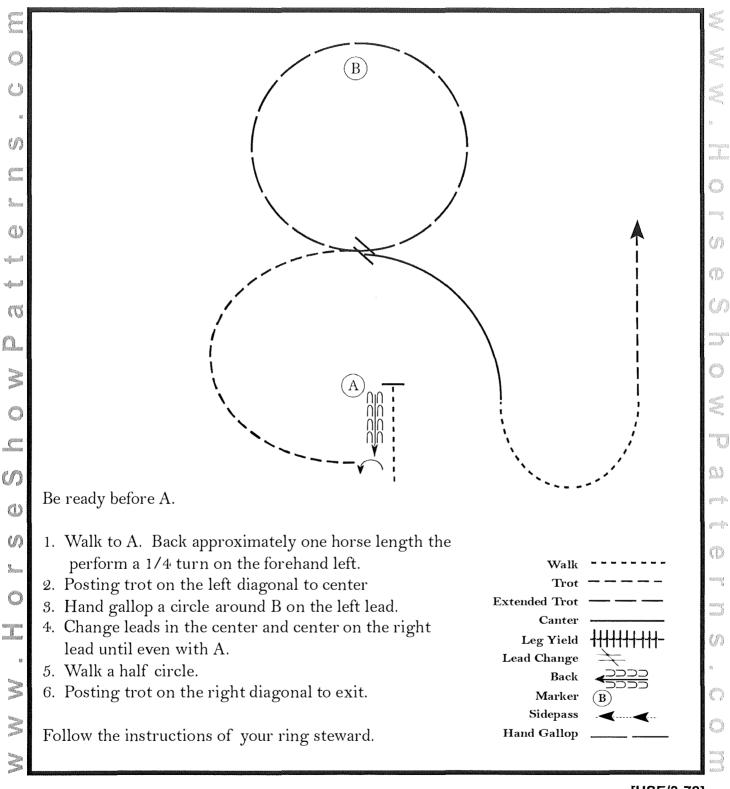

### **HUNT SEAT EQUITATION (ROOKIE & LEVEL 1 YOUTH/AMATEUR)**

Show Date: JUNE 28-30, 2024

[HSE/1-72]