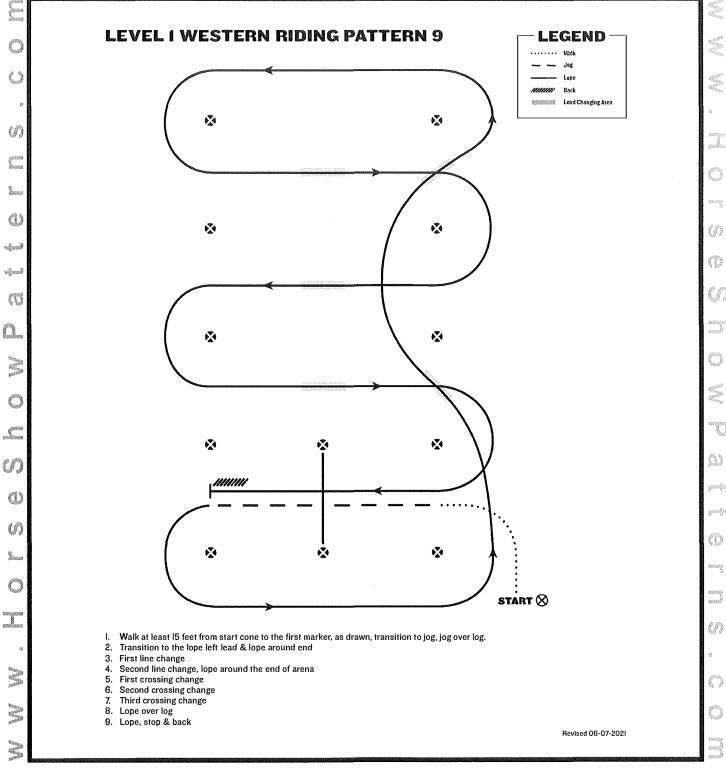

### WESTERN RIDING (L1 Youth, L1 Amateur, Green)

Show Date: JUNE 28-30, 2024

[WR/GP-9]