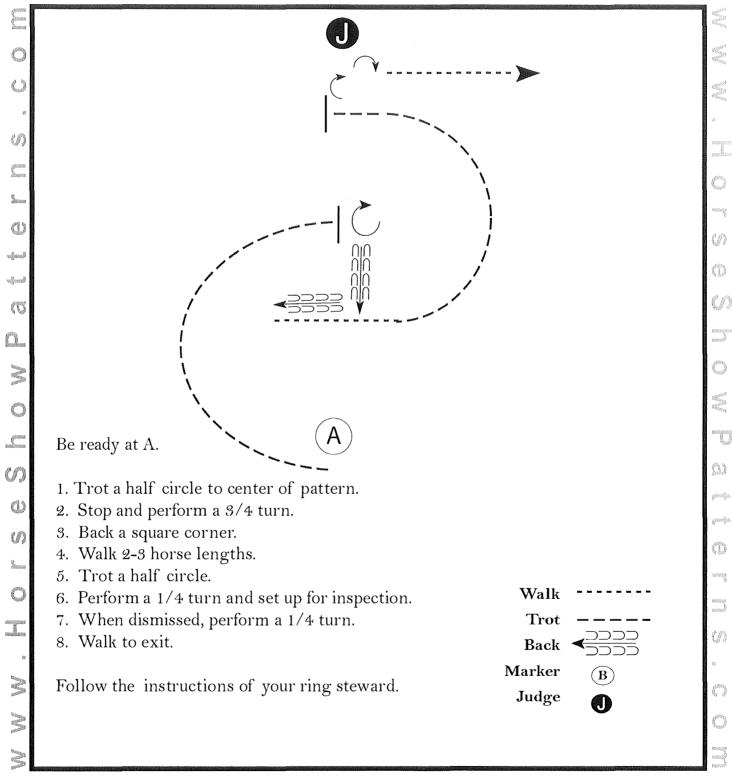

### SHOWMANSHIP (ROOKIE & LEVEL 1 YOUTH & AMATEUR)

Show Date: JUNE 28-30, 2024

[S/2-86]

### SHOWMANSHIP (13& UNDER/14-18/AMATEUR/SELECT)

Show Date: JUNE 28-30, 2024

[S/3-86]