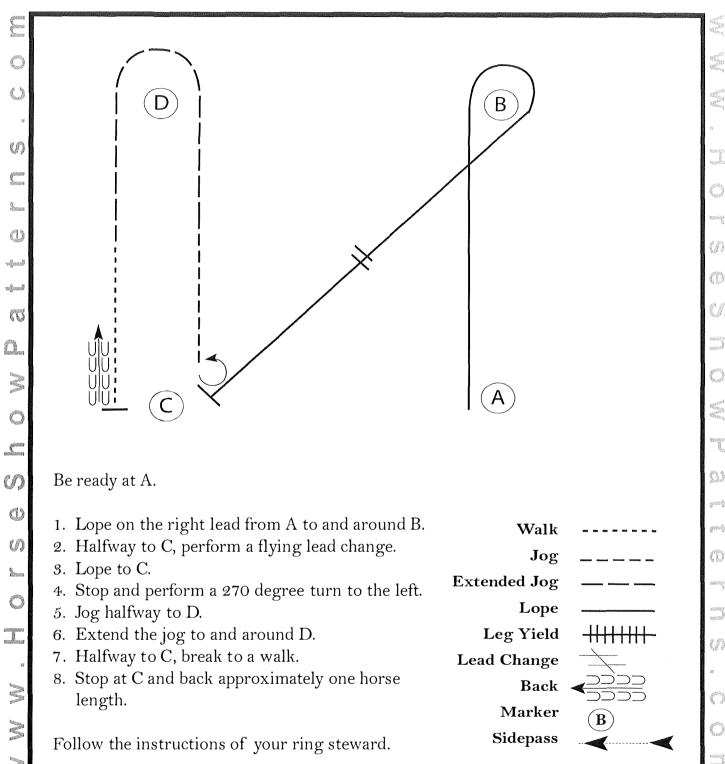

### Spartan Spectacular

#### All Trail except Small Fry & Walk Trot



Start

- 1. Jog through serpentine
- 2. Lope over poles right lead
- 3. Break to the jog, jog over poles, jog around cones
- 4. Lope over poles left lead
- 5. Break to the jog around corner
- 6. Stop or break to the walk, walk into box
- 7. Execute a 270° to the left, walk out of box over poles
- 8. Lope over pole left lead, into chute and stop
- 9. Back between poles, back around corner up to gate
- 10. Work gate left hand
- 11. Jog over poles
- 12. Lope over poles right lead to finish

# Spartan Spectacular

### Rookie/Level One Youth & Amateur Horsemanship

Show Date: 06-28-2024



[WH/2-71]

#### Pattern Provided by:

# Spartan Spectacular

### Youth, Amateur and Select Horsemanship

Show Date: 06-28-2024



[WH/3-71]

#### Pattern Provided by:

### **HUNT SEAT EQUITATION (ROOKIE & LEVEL 1 YOUTH/AMATEUR)**

Show Date: JUNE 28-30, 2024



[HSE/1-72]

#### **HUNT SEAT EQUITATION (13 & UNDER/14-18/AMATEUR/SELECT)**

Show Date: JUNE 28-30, 2024



[HSE/3-72]

### WESTERN RIDING (L1 Youth, L1 Amateur, Green)

Show Date: JUNE 28-30, 2024



[WR/GP-9]

### WESTERN RIDING (YOUTH/AMATEUR/OPEN)

Show Date: JUNE 28-30, 2024



[WR/OP-9]

### **RANCH RIDING (ALL CLASSES)**

Show Date: JUNE 28-30, 2024



[RR/AQHA-15]

# Pattern Provided by:

THE JUDGES

### SHOWMANSHIP (ROOKIE & LEVEL 1 YOUTH & AMATEUR)

Show Date: JUNE 28-30, 2024



[S/2-86]

### SHOWMANSHIP (13& UNDER/14-18/AMATEUR/SELECT)

Show Date: JUNE 28-30, 2024



[S/3-86]