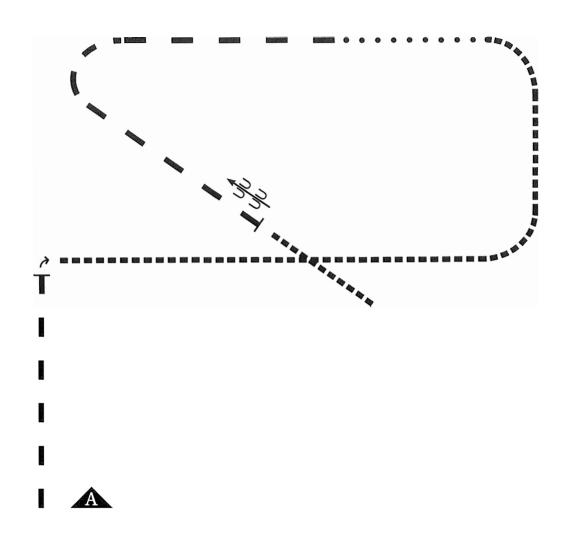

#### Begin at A

- 1. Extend jog, Stop.
- 2. 90 degree turn right.
- 3. Jog line and two corners.
- 4. Break to the walk.
- 5. Extended jog to center.
- 6. Stop and back.
- 7. Exit at jog.