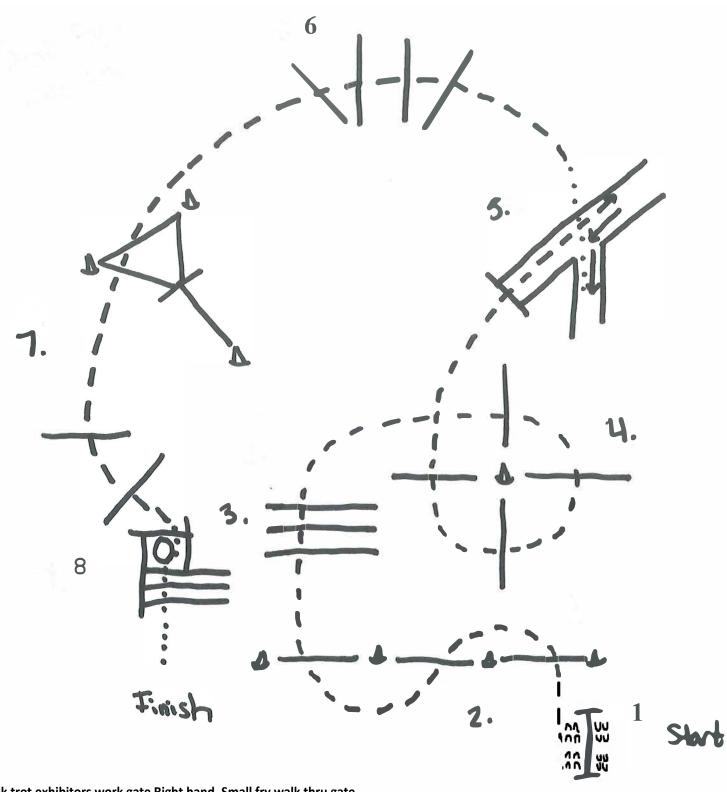

### **Lisa Terry Memorial Show** Small Fry & Walk Trot Trail

- 1. Walk trot exhibitors work gate Right hand. Small fry walk thru gate
- 2. Jog poles serpentine
- 3. Jog poles
- 4. Jog poles
- 5. Jog into chute, back chute, walk out
- 6. Jog poles
- 7. Jog poles
- 8. Walk into box, 360° either direction, walk out.