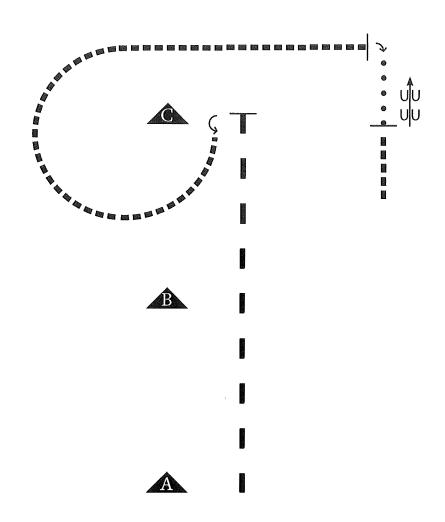

#### Start at A.

- 1. Right diagonal trot to B.
- 2. Change diagonals at B, left diagonal trot to C.
- 3. Stop, 180 degree turn left on the haunches.
- 4. Sitting trot 3/4 circle and straight line.
- 5. Stop, 90 degree turn right on the forehand.
- 6. Walk to C, stop and back.
- 7. Exit at sitting trot.