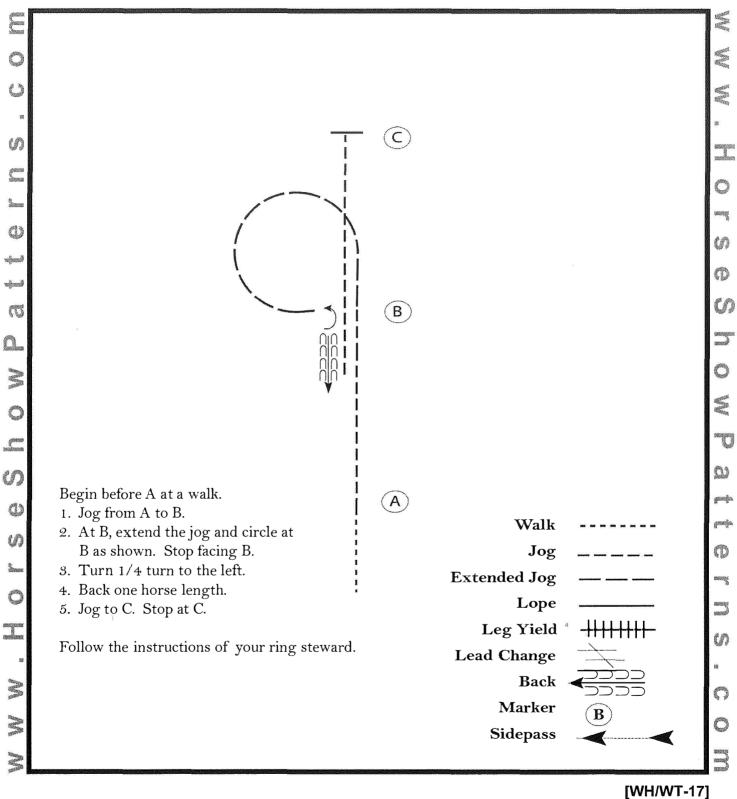

#### Horsemanship (Small Fry and Walk/Trot)

Show Date: May 24, 2024

#### Pattern Provided by:

The Judges