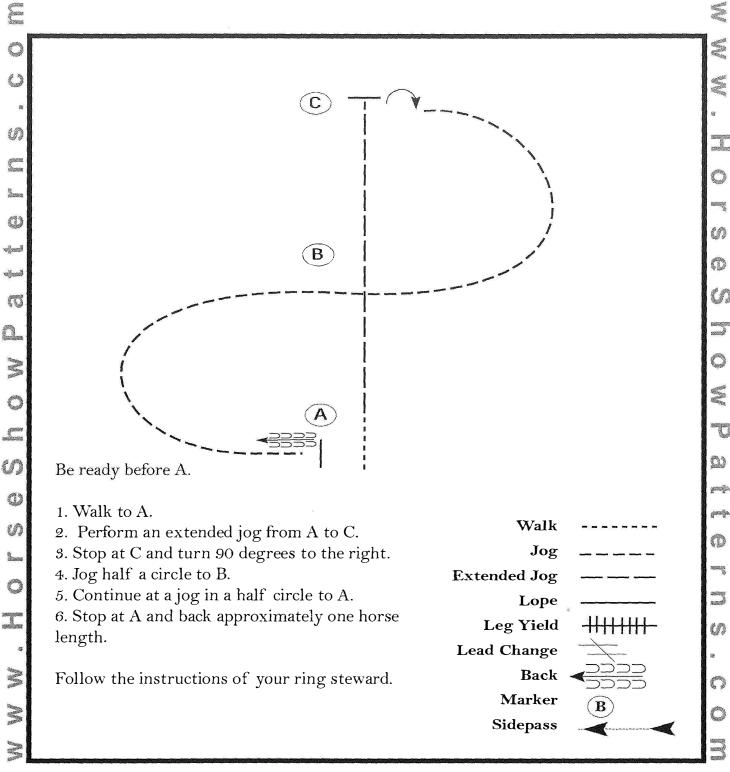

4



## **Summer Series**

#### Hunt Seat Equitation (Small Fry and Walk/Trot)

Show Date: May 25, 2024



Pattern Provided by:

The Judges

# **Summer Series** Small Fry & Walk Trot Trail May 26, 2024



1. JOG OVER POLES, JOG UP TO GATE.

-2. Walk Trot Exhibitors - WORK GATE RIGHT HAND 2A. Small Fry Exhibitors - WALK THROUGH GATE AND BACK INTO CHUTE AS SHOWN

- 3. BACK AROUND CORNER, BACK BETWEEN POLES.
- 4. WALK FORWARD, THEN JOG OVER POLES.
- 5. STOP OR BREAK TO THE WALK, WALK OVER POLES.
- 6. JOG OVER POLES.
- 7. JOG THROUGH SERPENTINE, JOG OVER POLES.
- 8. JOG OVER POLES.
- 9. STOP OR BREAK TO THE WALK, WALK INTO BOX, EXECUTE A 360 TURN EITHER WAY, WALK OUT BOX.
- **10. WALK OVER POLES**

## **The Summer Series**

#### Horsemanship (Small Fry and Walk Trot)

Show Date: May 26, 2024



[WH/WT-30]

Pattern Provided by:

Judges

©2024 HorseShowPatterns.com. All Rights Reserved.

## **The Summer Series**

#### **Equitation (Small Fry and Walk Trot)**

Show Date: May 27, 2024



Pattern Provided by:

[HSE/WT-41]

Judges