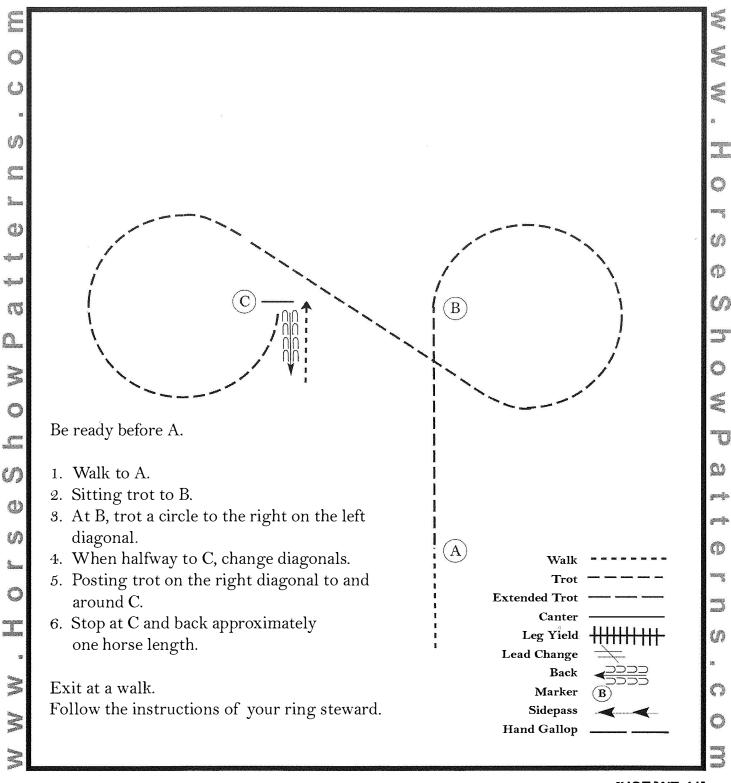

## **The Summer Series**

#### **Equitation (Small Fry and Walk Trot)**

Show Date: May 27, 2024

Pattern Provided by:

[HSE/WT-41]

Judges