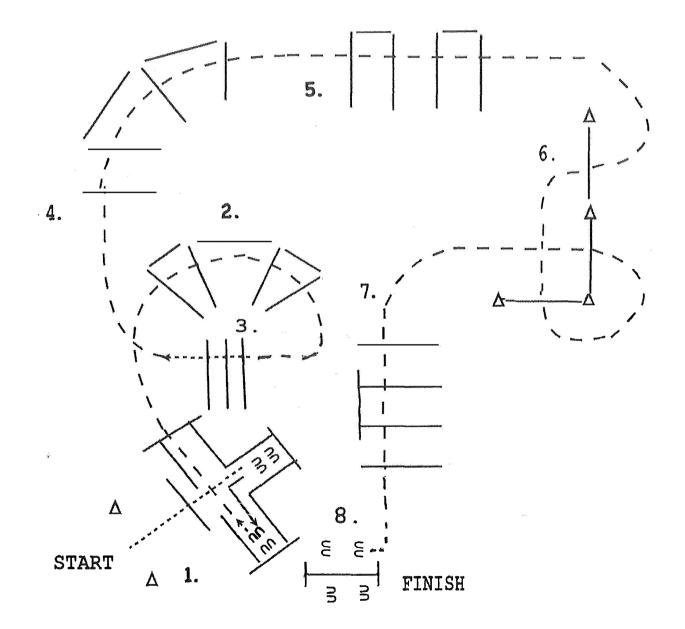

# Summer Series Small Fry & Walk Trot Trail May 24, 2024

- 1. WALK OVER POLE, WALK INTO CHUTE . BACK BETWEEN POLES, JOG OUT.
- 2. JOG OVER POLES.
- 3. BREAK TO WALK AND WALK OVER POLES.
- 4. JOG OVER POLES.
- 5. JOG OVER POLES.

- 6. JOG THROUGH SERPENTINE 7. JOG OVER POLES.
- 8. Walk/Trot exhibitors WALK TO GATE, WORK GATE LEFT HAND. PATTERN COMPLETE 8a. Small Fry - WALK TO GATE AND STOP. PATTERN COMPLETE