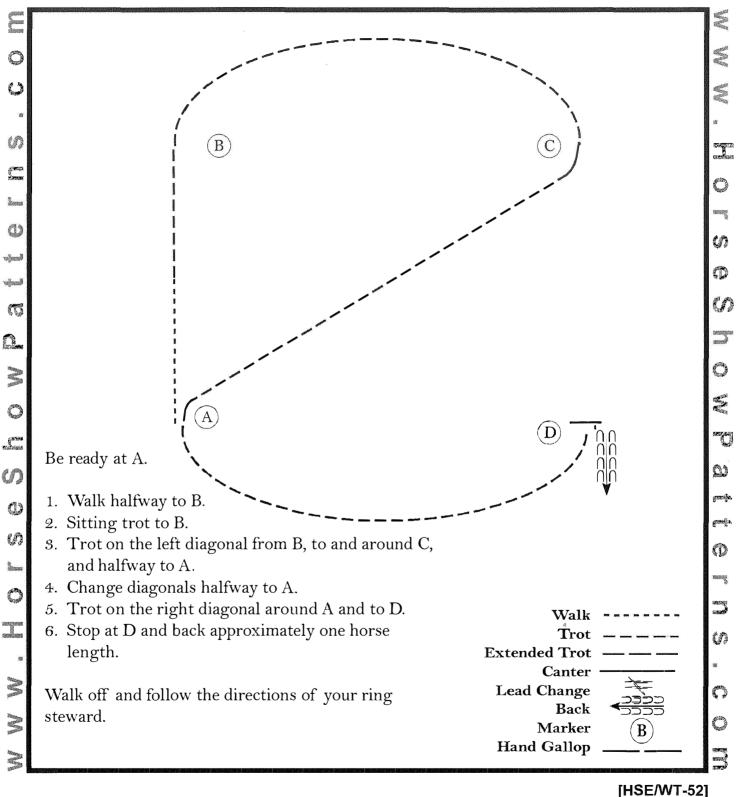

## **The Summer Series**

#### **Equitation (Small Fry and Walk Trot)**

Show Date: May 27, 2024

Pattern Provided by:

[HSE/WT-41]

Judges