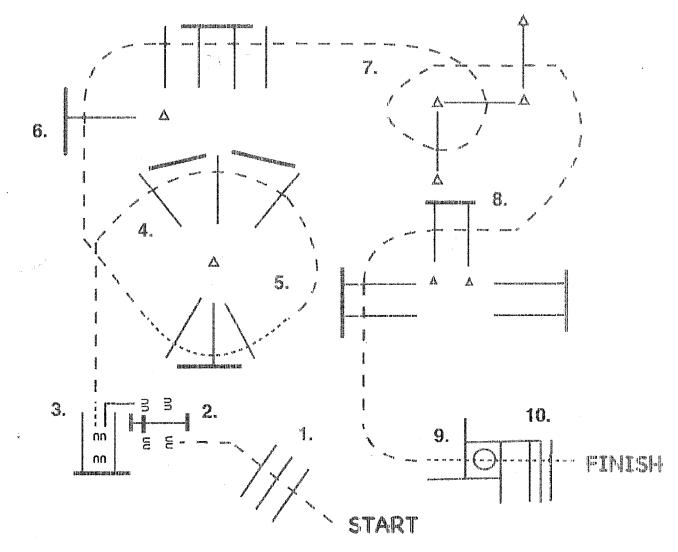

# Summer Series Small Fry & Walk Trot Trail May 24, 2024

- 1. WALK OVER POLE, WALK INTO CHUTE . BACK BETWEEN POLES, JOG OUT.
- 2. JOG OVER POLES.
- 3. BREAK TO WALK AND WALK OVER POLES.
- 4. JOG OVER POLES.
- 5. JOG OVER POLES.

- 6. JOG THROUGH SERPENTINE 7. JOG OVER POLES.
- 8. Walk/Trot exhibitors WALK TO GATE, WORK GATE LEFT HAND. PATTERN COMPLETE 8a. Small Fry - WALK TO GATE AND STOP. PATTERN COMPLETE