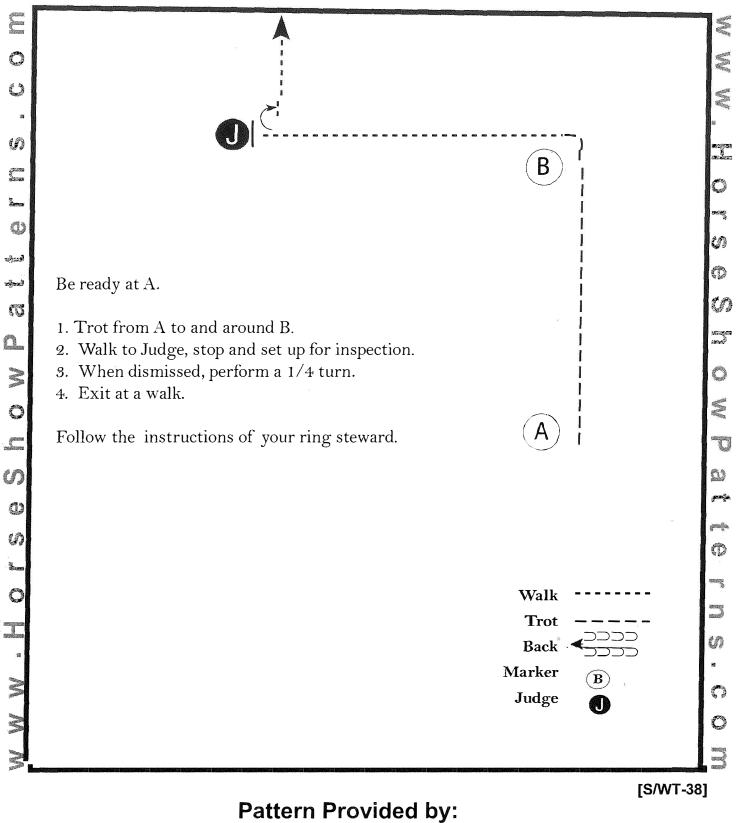

# Summer Series Small Fry & Walk Trot Trail May 24, 2024



- 1. WALK OVER POLE, WALK INTO CHUTE . BACK BETWEEN POLES, JOG OUT.
- 2. JOG OVER POLES.
- 3. BREAK TO WALK AND WALK OVER POLES.
- 4. JOG OVER POLES.
- 5. JOG OVER POLES.

- 6. JOG THROUGH SERPENTINE 7. JOG OVER POLES.
- 8. Walk/Trot exhibitors WALK TO GATE, WORK GATE LEFT HAND. PATTERN COMPLETE 8a. Small Fry - WALK TO GATE AND STOP. PATTERN COMPLETE

### **Summer Series**

#### Horsemanship (Small Fry and Walk/Trot)

Show Date: May 24, 2024



#### Pattern Provided by:

The Judges

## **Summer Series**

#### Showmanship (Small Fry)

Show Date: May 25, 2024



## **Summer Series**

#### Hunt Seat Equitation (Small Fry and Walk/Trot)

Show Date: May 25, 2024



Pattern Provided by:

The Judges

# **Summer Series** Small Fry & Walk Trot Trail May 26, 2024



1. JOG OVER POLES, JOG UP TO GATE.

-2. Walk Trot Exhibitors - WORK GATE RIGHT HAND 2A. Small Fry Exhibitors - WALK THROUGH GATE AND BACK INTO CHUTE AS SHOWN

- 3. BACK AROUND CORNER, BACK BETWEEN POLES.
- 4. WALK FORWARD, THEN JOG OVER POLES.
- 5. STOP OR BREAK TO THE WALK, WALK OVER POLES.
- 6. JOG OVER POLES.
- 7. JOG THROUGH SERPENTINE, JOG OVER POLES.
- 8. JOG OVER POLES.
- 9. STOP OR BREAK TO THE WALK, WALK INTO BOX, EXECUTE A 360 TURN EITHER WAY, WALK OUT BOX.
- **10. WALK OVER POLES**

## **The Summer Series**

#### Horsemanship (Small Fry and Walk Trot)

Show Date: May 26, 2024



[